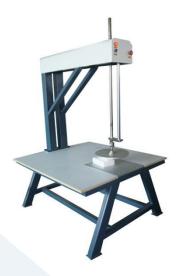

# Foam Compression Tester & Mattress Hardness Tester GT-LA05

## **Application**

- 1.1 This machine is designed to measure the firmness rating of a mattress before and after rolling, according to **ASTM F1566**
- 1.2 It is also used to determine firmness of Foam using AS2282,ASTM D3574 as reference standard.

### Key Specification

| Maximum Capacity           | 0-2224N                                           |
|----------------------------|---------------------------------------------------|
| Travel (mm) approx.        | 750mm x 0.1mm                                     |
| Speed (mm/min)             | 0.05 to 500 mm/min                                |
| Speed Accuracy better than | + 0.2%                                            |
| Return Speed (mm/min)      | 500mm/min                                         |
| Load Measurement Accuracy  | ± 0.5% of indicated value or ± 0.1% of full scale |
| Load auto-zeroing          | load cell discrimination                          |
| Max. Stroke Limiter        | upper/lower — 2 points                            |